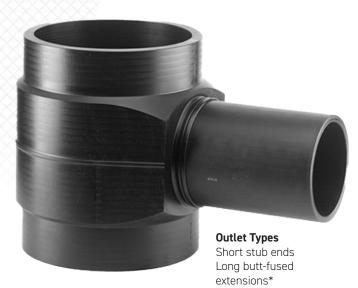

Sizes 14" to 24"

Sizes 14" to 24"

Sizes 14" to 63"

Sizes 14" to 63"

Sizes 14" to 48"

Sizes 14" to 48"

Short stub ends Long butt-fused extensions\*

\*Long extension billet tees have additional outlet lengths butt fused to your specifications