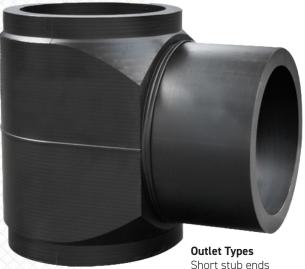

Sizes 14" to 24"

Sizes 14" to 24"

Sizes 14" to 63"

Sizes 14" to 63"

Sizes 14" to 48"

Sizes 14" to 48"

Short stub ends Long butt-fused extensions\*

\*Long extension billet tees have additional outlet lengths butt fused to your specifications