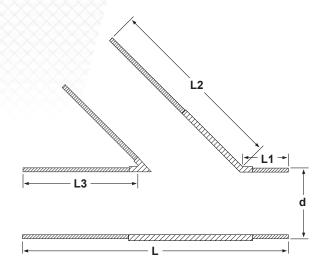

# HDPE Molded Wyes: 2" to 12" IPS SDR11 200 PSI

| Size<br>(IPS) | Actual Size<br>(d) | L1   | L2    | L3    | (L)   | Weight<br>(Ibs.) |
|---------------|--------------------|------|-------|-------|-------|------------------|
| 2"            | 2.38               | 6.14 | 12.87 | 11.97 | 22.40 | 2.20             |
| 3"            | 3.50               | 6.69 | 14.33 | 10.79 | 22.99 | 4.60             |
| 4"            | 4.50               | 6.18 | 17.13 | 13.15 | 26.50 | 8.60             |
| 6"            | 6.63               | 6.89 | 25.39 | 18.66 | 35.71 | 25.80            |
| 8"            | 8.63               | 7.64 | 27.64 | 18.15 | 38.78 | 47.00            |
| 10"           | 10.75              | 8.35 | 30.43 | 19.02 | 43.31 | 80.90            |
| 12"           | 12.75              | 8.35 | 32.84 | 18.90 | 47.24 | 119.90           |