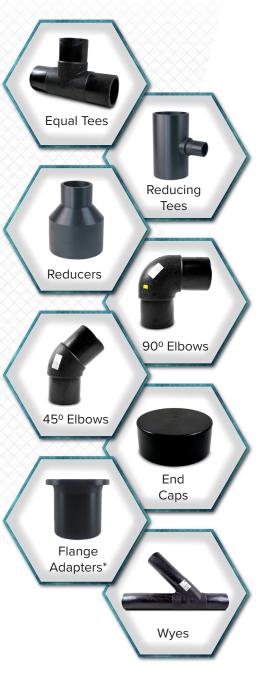

## HDPE MOLDED FITTINGS

## 

Offering an extensive range of industrial grade, heavy-duty HDPE molded fittings.

The new and expanded Strongbridge lineup of molded fittings offer the breadth of choice you've come to expect. The full range meets international and domestic standards, certified to NSF/ANSI 61 for potable water, and are suitable for water reclamation / irrigation, landfill and industrial use. Quality certificates are available upon request.\*

- High-density polyethylene PE4710/100
- · Your best choice for a leak-free system
- High chemical resistance
- Impact resistance at low temperatures
- Resistant to corrosion and abrasion
- Light weight
- Easy installation
- Butt fusion, electrofusion and mechanical connection ready
- IPS available in SDR7, SDR9, SDR11, SDR17
- DIPS available in SDR9, SDR11, SDR17