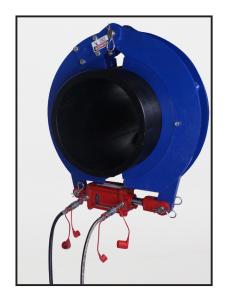

Step 3)

Attach hoses and change the position of the handle from "open" to "close".

Step 4)

Pump to correct ovality.
To release the clamp,
change the handle to the
"open" position and pump.

Step 5)

Strongbridge International LLC | Jacksonville, FL