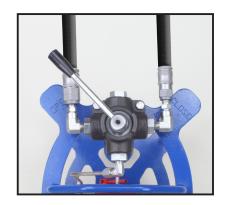

## **Hydraulic Re-Round Tool General Instructions**

Step 1)
Secure clamp to pipe.

Step 2)

Secure hydraulic piston with included pin. Attach hoses to the piston.

On the pump kit ensure the handle is in the "open" position before connecting the hoses.

Step 3)

Attach hoses and change the position of the handle from "open" to "close".

Step 4)

Pump to correct ovality.
To release the clamp,
change the handle to the
"open" position and pump.

Step 5)

Strongbridge International LLC | Jacksonville, FL