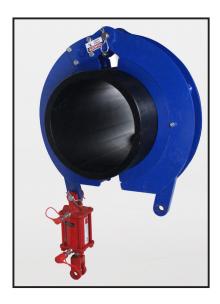

## **Hydraulic Re-Round Tool General Instructions**

Step 1)
Secure clamp to pipe.

Step 2)

Secure hydraulic piston with included pin. Attach hoses to the piston.

On the pump kit ensure the handle is in the "open" position before connecting the hoses.