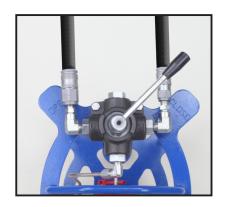

Step 3)

Attach hoses and change the position of the handle from "open" to "close".

Step 4)

Pump to correct ovality.
To release the clamp,
change the handle to the
"open" position and pump.

Step 5)

Strongbridge International LLC | Jacksonville, FL