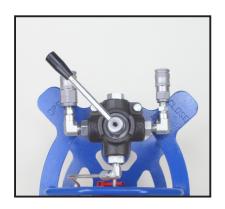

Step 3)

Attach hoses and change the position of the handle from "open" to "close".

Step 4)

Pump to correct ovality.
To release the clamp,
change the handle to the
"open" position and pump.

Step 5)

Strongbridge International LLC | Jacksonville, FL